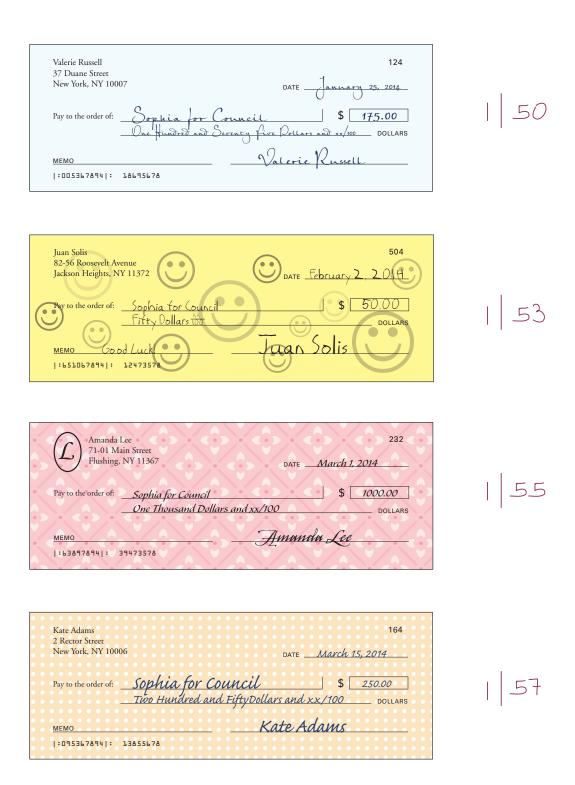

## HOW TO SUBMIT YOUR BACKUP DOCUMENTATION

- Organize all backup documentation in ascending order according to the transaction ID number from C-SMART. Backup documentation that is not in order will not be accepted. This is a common mistake and one that can be easily avoided.
- Never cut out checks, money orders or contribution cards. Always copy them onto **FULL SIZE** sheets of paper. Anything smaller will not be accepted.
- When copying **multiple checks on one page**, make sure the checks are in transaction ID order and that they are facing the same direction, as shown in the attached sample. See page 2.
- When copying a **contribution card with a money order or check** on the same page, make sure the contribution card and the money order or check are facing the same direction, as shown in the attached sample. See page 3.
- When copying **multiple contribution cards on one page** (e.g., for cash contributions), make sure the contribution cards are in transaction ID order and that they are facing the same direction, as shown in the attached sample. See page 4.
- When copying **multiple documents on one page**, make sure they do not overlap and block potentially important information.

See samples of acceptable backup documentation on the following pages of this packet.